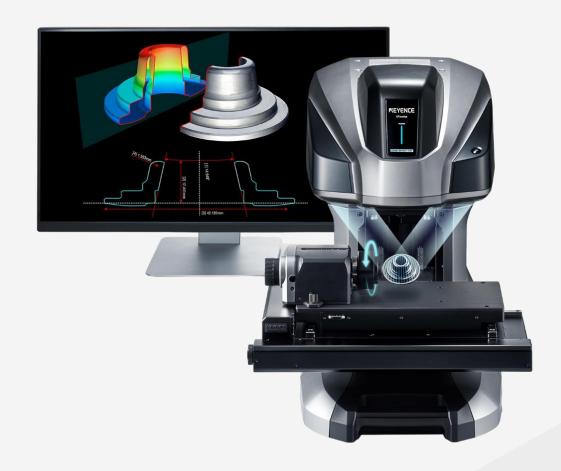

# MEASURING EQUIPMENTS

**3D Scanner VR-6200** 

Image dimension measurement

Microscope

Non contact

**Profile projector** 